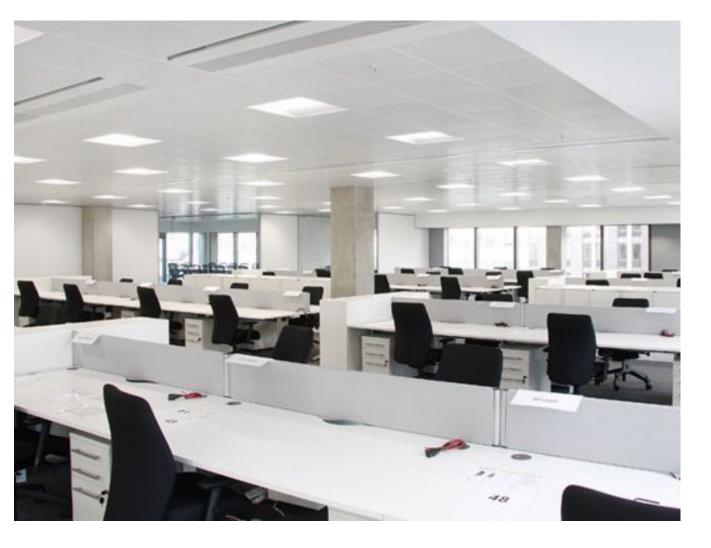

Hour Helpdesk

Scope:
Office refurbishment

Detail:

Glazed partitions, electrical, plumbing, heating, flooring, ceiling, lighting, decorating and furniture

Budget: £370,000

**Duration: Various** 

Lead Consultant: Barnet Council