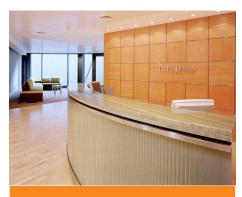

55 Bishopsgate

Scope: Reception and toilet refurbishment

Detail: Electrical, plumbing, flooring, ceiling, lighting, decorating and furniture

Budget: £115,000

**Duration: Various** 

Lead Consultant: Pellings