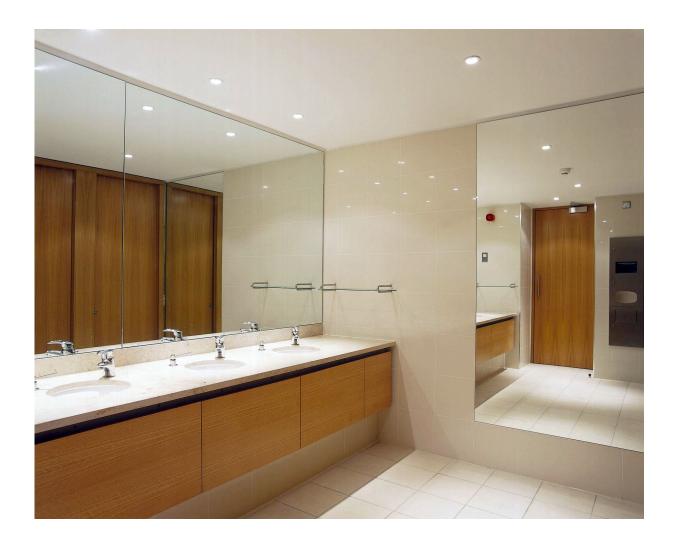

55 Bishopsgate

Scope: Reception and toilet refurbishment

Detail: Electrical, plumbing, flooring, ceiling, lighting, decorating and furniture

Budget: £115,000

**Duration: Various** 

Lead Consultant: Pellings