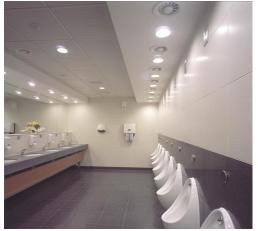

55 Bishopsgate

Scope: Reception and toilet refurbishment

Detail: Electrical, plumbing, flooring, ceiling, lighting, decorating and furniture

Budget: £115,000

**Duration: Various** 

Lead Consultant: Pellings