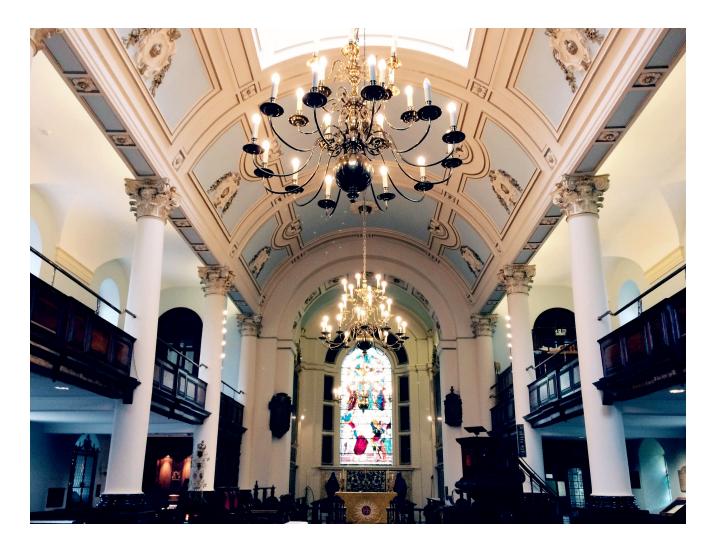

#### St. Botolph

Scope:

Restoration, redecoration and office refurbishment

Detail:

Electrical, flooring, ceiling, lighting, scaffolding, decorating and furniture

Budget: £247,000

Duration: Various

Lead Consultant: Direct

St. Botolph

Buildtec Services Ltd, 20-22 Wenlock Road, London N1 7GU www.buildtecservices.co.uk office@buildtecservices.co.uk 0208 0128 408